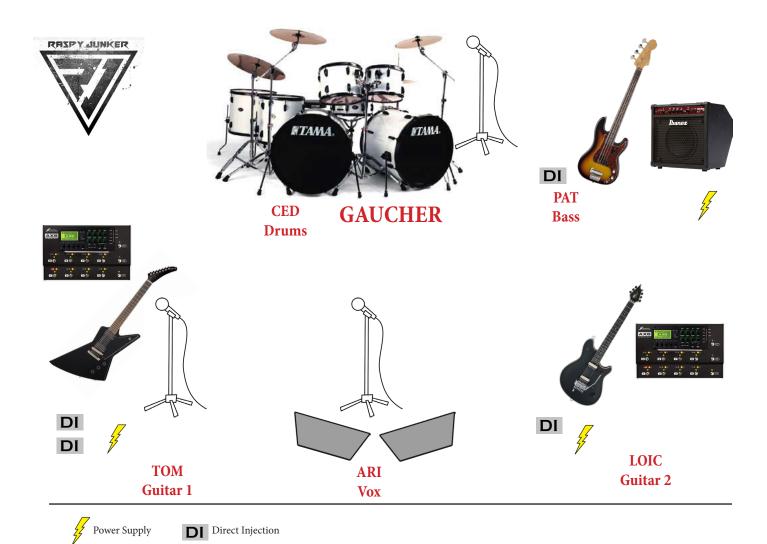

## !!!BATTEUR GAUCHER!!! - !!!LEFT HAND DRUMMER !!! PATCH SON RASPY JUNKER **KHZBA JUNKEK**

| VOIE | INSTRUMENT      | MICRO           |
|------|-----------------|-----------------|
| 1    | Kick            | BETA 52 / SM 91 |
| 2    | Snare           | SM 57           |
| 3    | Charley         | SM 81           |
| 4    | Tom 1           | E 604 / SM 57   |
| 5    | Tom 2           | E 604 / SM 57   |
| 6    | Tom 3           | E 604 / SM 57   |
| 7    | OH Left         | SM 81           |
| 8    | OH Right        | SM 81           |
| 9    | Bass            | DI              |
| 10   | Guitar 1 L      | DI              |
| 11   | Guitar 1 R      | DI              |
| 11   | Guitar 2 L      | DI              |
| 12   | Guitar 2 R      | DI              |
| 13   | Vox Back Drum   | Beta 58         |
| 14   | Vox Back Jardin | Beta 58         |
| 15   | Vox Lead        | Beta 58         |